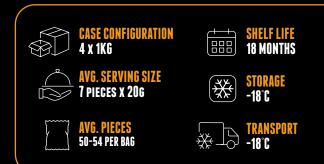

# NOTES

<u>Must be cooked in hot oil</u>

Do not overcook, will cause blow outs

Handle with care, breakage may occur if mishandled

| NUTRITION<br>INFORMATION |                                 | Servings per<br>package: 10<br>Serving size: 100g |
|--------------------------|---------------------------------|---------------------------------------------------|
|                          | Average Quantity<br>per Serving | Average Quantity<br>per 100 g                     |
| Energy                   | 1,140 kJ (273 Cal)              | 1,140 kJ (273 Cal)                                |
| Protein                  | 13.6 g                          | 13.6 g                                            |
| Fat, total               | 16.3 g                          | 16.3 g                                            |
| - saturated              | 8.3 g                           | 8.3 g                                             |
| Carbohydrate             | 15.9 g                          | 15.9 g                                            |
| - sugars                 | 3.4 g                           | 3.4 g                                             |
| Sodium                   | 764 mg                          | 764 mg                                            |